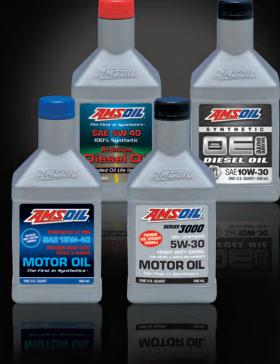

# AMSOIL Synthetic Motor Oils

### **Heavy-Duty Diesel Applications**

AMSOIL synthetic diesel oils are formulated to significantly reduce operating temperatures. Their synthetic formulations reduce friction and provide excellent wear protection for hard-working, hot-running diesel engines. AMSOIL offers diesel oils suitable for older diesel applications and modern diesel applications equipped with emissions control devices.

• Inhibit deposit formation • Optimize fuel economy Resist oil consumption
Control soot