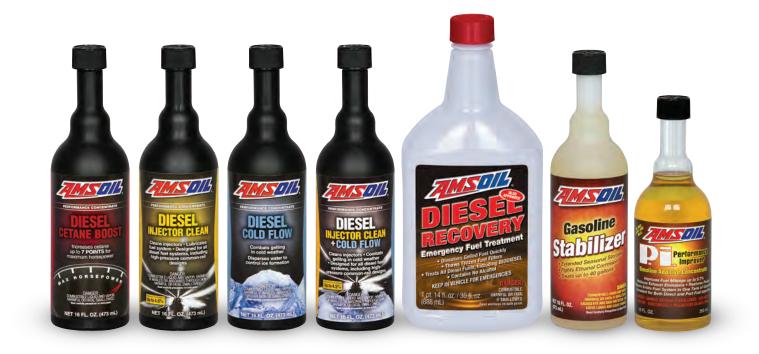

### **Diesel Cetane Boost**

Improves combustion efficiency to increase power in diesel engines. Increases cetane up to seven points. Also improves startability, smooths idle and reduces smoke and emissions.

#### **Diesel Injector Clean**

Targets traditional nozzle deposits, combustion chamber deposits and internal diesel injector deposits found in HPCR injectors. Lubricates to reduce fuel pump and injector wear. Concentrated for rapid results, maximum horsepower and up to 4.5 percent increased fuel economy in engines with accumulated deposits.

#### **Diesel Cold Flow**

Effectively modifies wax crystal formation at low temperatures to depress diesel fuel pour point and improve cold-flow filtration properties. Contains jetfuel-type deicer to help prevent ice formation in fuels contaminated with water.

#### **Diesel Injector Clean + Cold Flow**

Combines the superior detergency and lubricity of AMSOIL Diesel Injector Clean with the excellent anti-gelling properties of AMSOIL Diesel Cold Flow in one convenient package without sacrificing performance.

#### **Diesel Recovery**

Quickly liquefies gelled diesel fuel, thaws frozen fuel filters and reduces the need for a new filter, saving money and allowing the operator to continue driving with minimal downtime.

#### **Gasoline Stabilizer**

Formulated to keep gasoline from deteriorating during storage. Reduces the oxidation process to help prevent varnish and gum buildup, which can clog injectors, stick floats and cause poor engine performance.

#### P.i.<sup>®</sup> Performance Improver

Ranks among the most potent gasoline additives available today. Formulated to clean combustion chamber deposits, intake valve deposits and fuel injector deposits, eliminating the need for expensive fuel injector cleaning procedures. Helps maintain peak engine efficiency, fuel economy, power and drivability in newer low-mileage engines. In engines with accumulated deposits, P.i. provides up to 5.7 percent improved fuel mileage, reduced emissions, restored power and performance, reduced need for higher octane fuel, reduced carbon rap and preignition, better drivability and smoother operation.