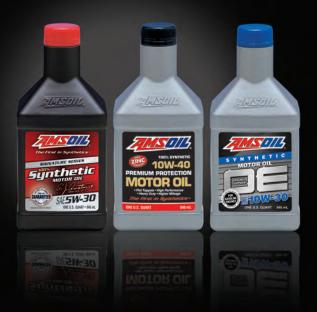

# AMSOIL Synthetic Motor Oils

### Gasoline Applications

AMSOIL synthetic motor oils are designed to maximize performance in gasoline engines. AMSOIL offers motor oils formulated to reduce friction, heat and wear for maximum power, performance and fuel efficiency.

• Minimize wear

• Optimize fuel economy • Excel in temperature extremes • Extend drain intervals