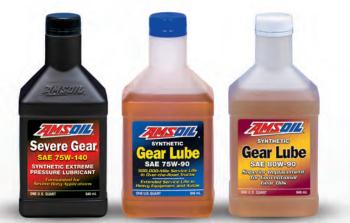

# **AMSOIL Synthetic Gear Lubes**

AMSOIL synthetic gear lubes deliver outstanding wear protection. They help extend gear life by protecting critical parts from deposits and surface distress, even in sustained hightemperature service. AMSOIL synthetic gear lubes can help increase fuel economy by reducing friction better than petroleum gear lubes. They also offer outstanding rust and corrosion protection for stored motor homes.

AMSOIL Long Life Synthetic Gear Lube and 80W-90 Synthetic Gear Lube Engineered to protect gears better than conventional gear oils, effectively maintaining viscosity for maximum wear control.

AMSOIL Severe Gear<sup>®</sup> Synthetic EP Gear Lube Specifically engineered to provide extra protection for high-demand applications, including trailer towing and heavy hauling.