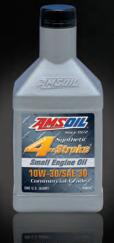

### Formula 4-Stroke<sup>®</sup> Synthetic Small Engine Oil

AMSOIL Formula 4-Stroke Synthetic Small Engine Oil is a robust formulation designed for high-temperature, severe-service operation of small engines where routine maintenance is often difficult or infrequent. It is formulated with premium synthetic base oils that exceed both 10W-30 multi-grade and SAE 30 straight-grade viscosity requirements.

• **Robust** stay-in-grade performance • **Perfect** for RV generators

• Outstanding all-season protection Commercial-grade protection